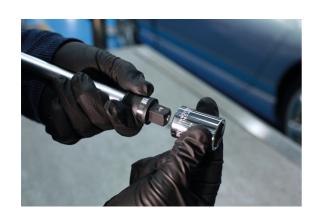

## Poplock Quick Release Extension Bar 24" 1/2"D

Poplock quick release extension bar provides access & locks socket in security position when working in restricted areas.

## **Additional Information**

- Poplock locking mechanism allows the socket to be locked to the extension preventing annoying and possibly damaging loss of the socket, particularly important when working in areas of restricted access.
- · Quick release allows quick & easy change of socket.
- 1/2" Drive with 11mm Hex drive; length: 24 inches (610mm).
- · Complies with DIN standards.
- Manufactured from Chrome Vanadium with matt finish.