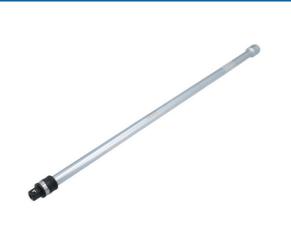

## Poplock Quick Release Extension Bar 24" 1/2"D

Poplock quick release extension bar provides access & locks socket in security position when working in restricted areas.

## **Additional Information**

- Poplock locking mechanism allows the socket to be locked to the extension preventing annoying and possibly damaging loss of the socket, particularly important when working in areas of restricted access.
- · Quick release allows quick & easy change of socket.
- 1/2" Drive with 11mm Hex drive; length: 24 inches (610mm).
- · Complies with DIN standards.
- Manufactured from Chrome Vanadium with matt finish.