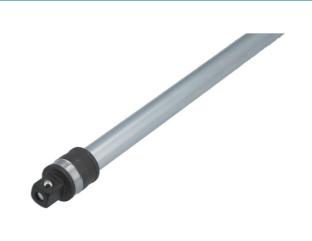

## Poplock Quick Release Extension Bar 24" 1/2"D

Poplock quick release extension bar provides access & locks socket in security position when working in restricted areas.

## **Additional Information**

- Poplock locking mechanism allows the socket to be locked to the extension preventing annoying and possibly damaging loss of the socket, particularly important when working in areas of restricted access.
- · Quick release allows quick & easy change of socket.
- 1/2" Drive with 11mm Hex drive; length: 24 inches (610mm).
- · Complies with DIN standards.
- Manufactured from Chrome Vanadium with matt finish.