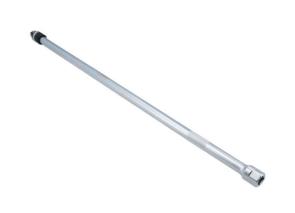

## Poplock Quick Release Extension Bar 24" 1/2"D

Poplock quick release extension bar provides access & locks socket in security position when working in restricted areas.

## **Additional Information**

- Poplock locking mechanism allows the socket to be locked to the extension preventing annoying and possibly damaging loss of the socket, particularly important when working in areas of restricted access.
- · Quick release allows quick & easy change of socket.
- 1/2" Drive with 11mm Hex drive; length: 24 inches (610mm).
- · Complies with DIN standards.
- Manufactured from Chrome Vanadium with matt finish.