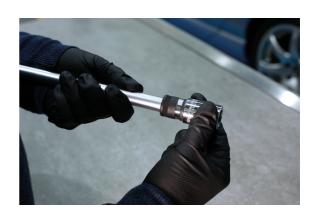

## Poplock Quick Release Extension Bar 24" 1/2"D

Poplock quick release extension bar provides access & locks socket in security position when working in restricted areas.

## **Additional Information**

- Poplock locking mechanism allows the socket to be locked to the extension preventing annoying and possibly damaging loss of the socket, particularly important when working in areas of restricted access.
- · Quick release allows quick & easy change of socket.
- 1/2" Drive with 11mm Hex drive; length: 24 inches (610mm).
- · Complies with DIN standards.
- Manufactured from Chrome Vanadium with matt finish.