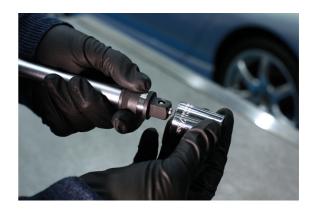

## Poplock Quick Release Extension Bar 24" 1/2"D

Poplock quick release extension bar provides access & locks socket in security position when working in restricted areas.

## **Additional Information**

- Poplock locking mechanism allows the socket to be locked to the extension preventing annoying and possibly damaging loss of the socket, particularly important when working in areas of restricted access.
- · Quick release allows quick & easy change of socket.
- 1/2" Drive with 11mm Hex drive; length: 24 inches (610mm).
- · Complies with DIN standards.
- Manufactured from Chrome Vanadium with matt finish.