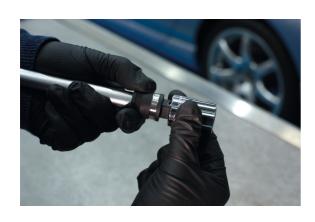

## Poplock Quick Release Extension Bar 24" 1/2"D

Poplock quick release extension bar provides access & locks socket in security position when working in restricted areas.

## **Additional Information**

- Poplock locking mechanism allows the socket to be locked to the extension preventing annoying and possibly damaging loss of the socket, particularly important when working in areas of restricted access.
- · Quick release allows quick & easy change of socket.
- 1/2" Drive with 11mm Hex drive; length: 24 inches (610mm).
- · Complies with DIN standards.
- Manufactured from Chrome Vanadium with matt finish.